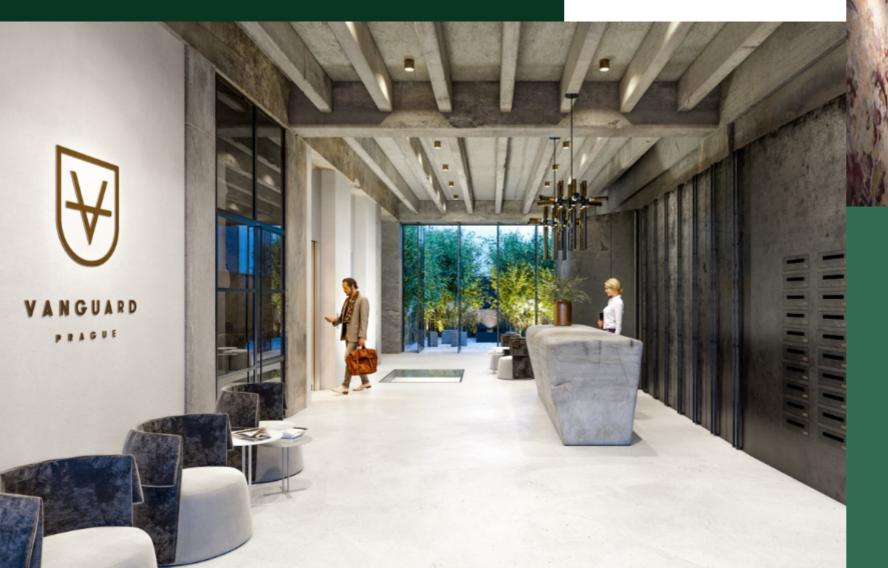

### Lofts designed by prestigious architectural studios

High ceilings, huge windows and a stunning view gives the project a touch of exclusivity. Unique project with no limits. Live VANGUARD, be VANGUARD!

#### **VANGUARD**

Čs. Exilu 1888/4 Praha 4

vanguardprague.psn.cz

- » Unique loft housing without limits
- » Each loft is original
- » Ceiling height is up to 4.3 metres
- » Parking directly at your loft
- » Panoramic views of Prague