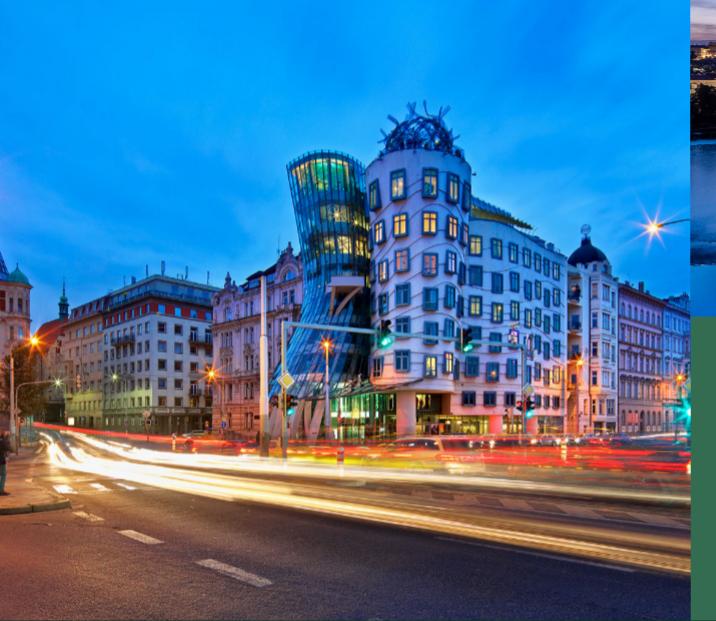

#### Dancing House (Tančící dům)

Like the idea of having your office in the building which is an icon of the Prague architecture?

We can offer you the premises in the Dancing House, covering an area from 15 to 175 m<sup>2</sup>. The kitchenette and the meeting room with a beautiful view of the river and the Prague castle will get you for sure.