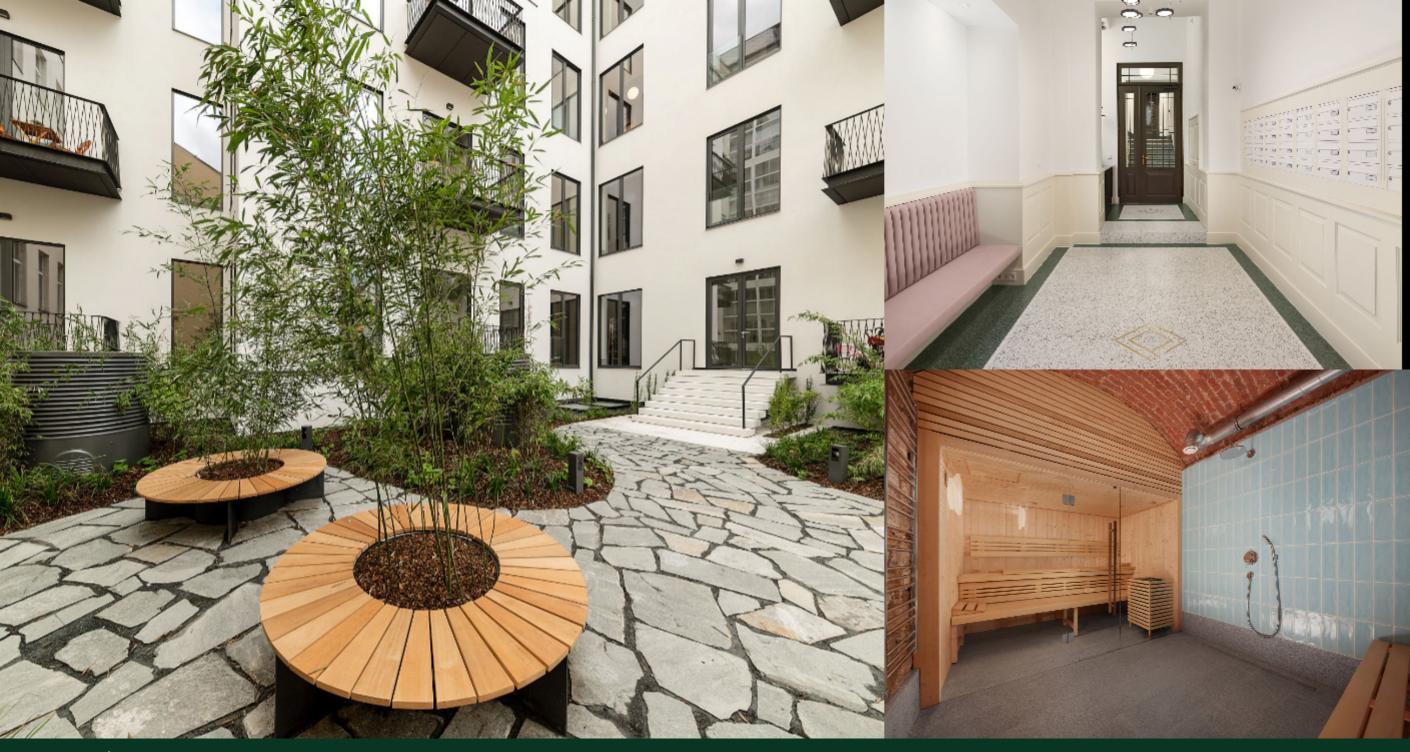

# Royal living in Vinohrady

The Na Vinici villa house, set on a fruitful hillside of the Prague district Vinohrad offers pleasant living with all the conveniences of the metropolis. The architectus olution of a new modern building combined with a special PSN style respects traditional

housing values. A total of 27 apartments with the layout ranging from 1 room + kitchenette

to 3 rooms + kitchenette are equipped in the Fit out standard.

Vila dům Na Vinici

Perucká Praha 3

na-vinici.cz

» Prestigious green district providing all benefits of the city