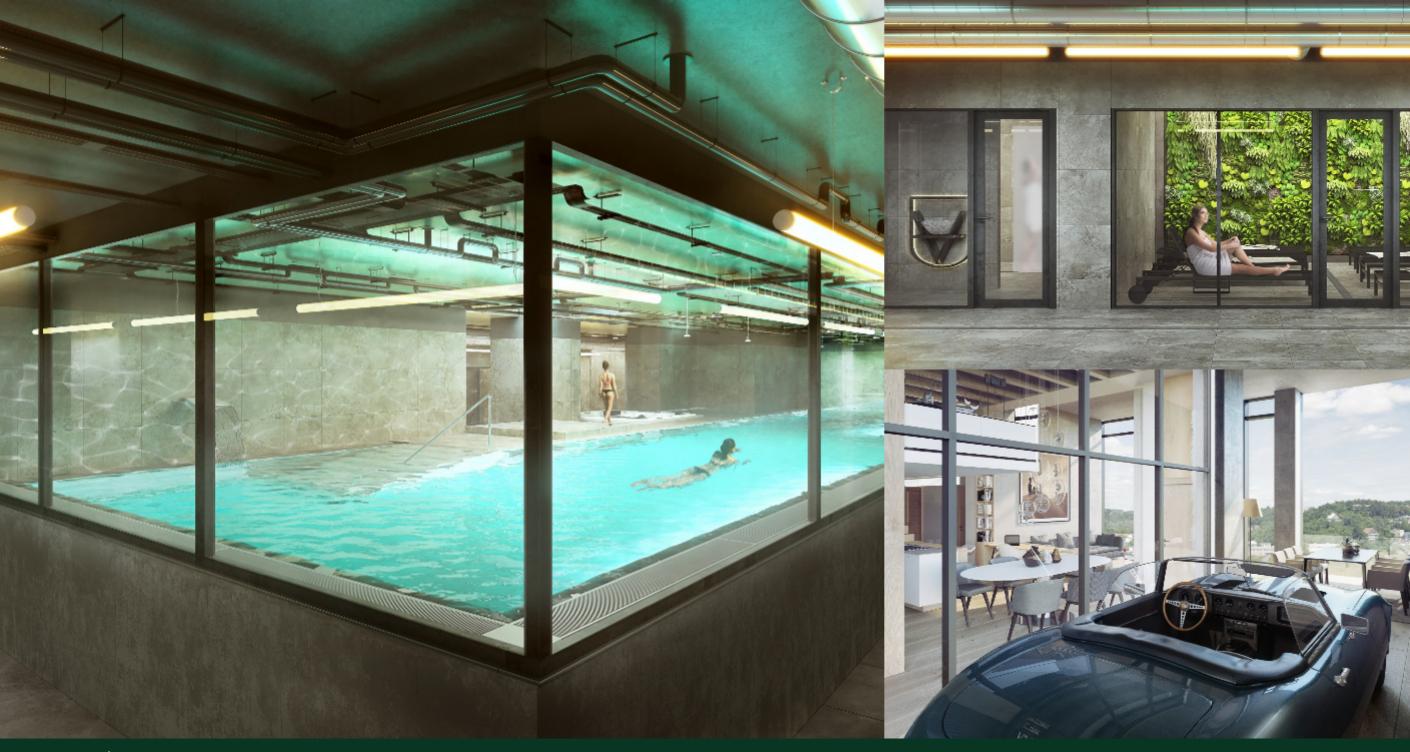

### Lofts designed by prestigious architectural studios

High ceilings, huge windows and a stunning view gives the project a touch of exclusivity. Unique project with no limits. Live VANGUARD, be VANGUARD!

#### **VANGUARD**

Čs. Exilu 1888/4 Praha 4

vanguardprague.psn.cz

- » Unique loft housing without limits
- » Each loft is original
- » Ceiling height is up to 4.3 metres
- » Parking directly at your loft
- » Panoramic views of Prague