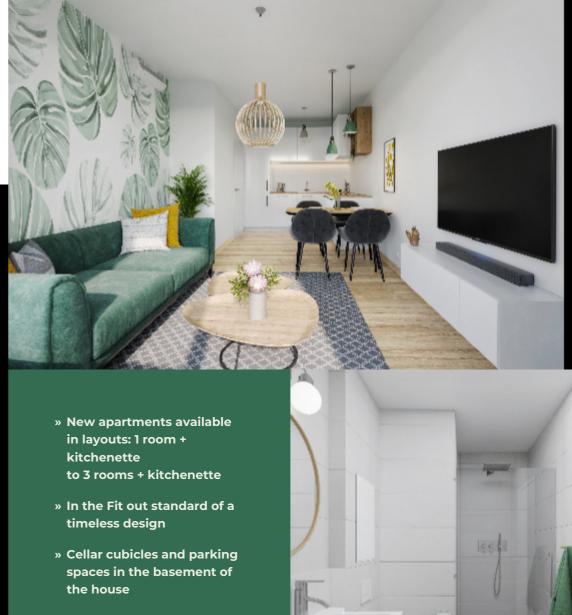

# Live as you wish! New housing concept

You shape your life. Live your own way! A quite unique project of community housing offers the specifically designed housing units (1 room + kitchenette and 2 rooms + kitchenette). This type of housing is ideal as a starting housing option for students or as an alternative of hotel living for employees.

#### vbloku

Peroutkova 531/81 Praha 5

vbloku.psn.cz

- » Cheapest housing in the Malvazinky district
- » 1 room + kitchenette & 2 rooms + kitchenette
- » Community garden with a grill, a gym and a relaxation zone
- » All amenities and the doctor in the building
- » Great accessibility of public transport links