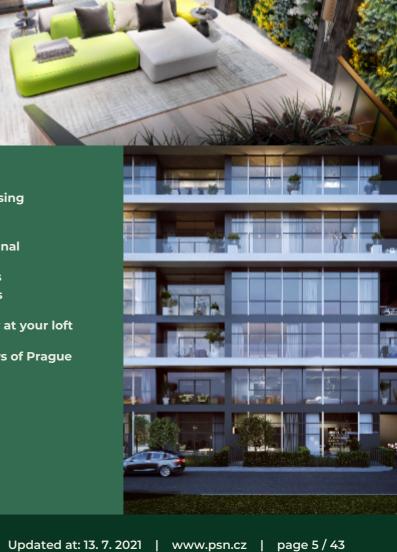

#### **VANGUARD**

Čs. Exilu 1888/4 Praha 4

vanguardprague.psn.cz

- » Unique loft housing without limits
- » Each loft is original
- » Ceiling height is up to 4.3 metres
- » Parking directly at your loft
- » Panoramic views of Prague