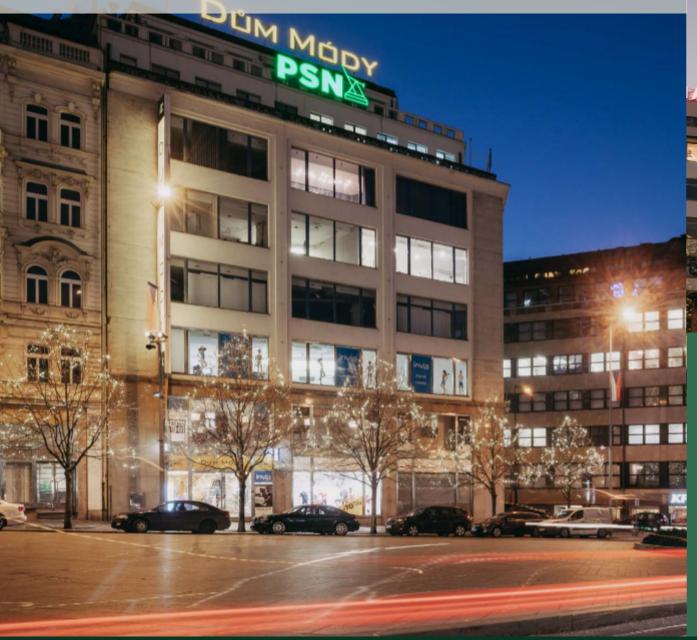

#### Fashion House (Dům Módy)

The Fashion House ranks among our possibly most lucrative addresses. We can now offer you the premises in this building, covering the area from 5 to 660 m<sup>2</sup>.

And what would you say to having your office in the representative building in the centre of Prague near Wenceslas Square? In the building located in the Krakovská street, we can offer you premises covering the area from 20 m<sup>2</sup> to 4,000 m<sup>2</sup>, with the reception desk and the possibility of parking in underground garages.