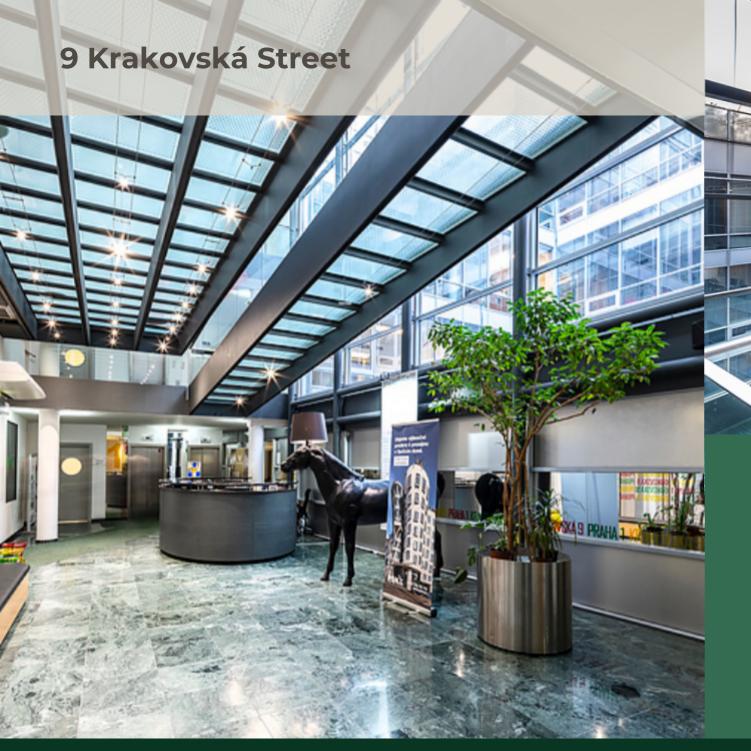

#### Fashion House (Dům Módy)

The Fashion House ranks among our possibly most lucrative addresses. We can now offer you the premises in this building, covering the area from 5 to 660 m<sup>2</sup>.

And what would you say to having your office in the representative building in the centre of Prague near Wenceslas Square? In the building located in the Krakovská street, we can offer you premises covering the area from 20 m<sup>2</sup> to 4,000 m<sup>2</sup>, with the reception desk and the possibility of parking in underground garages.